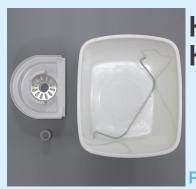

#### **Tools Required**

**PAT Tester** 

Vending Hydrogen peroxide sanitiser Soft Microfibre cloths

Sanitising Spray

Cleaning Cloths

Bucket of warm sanitising water

Estimated Labour Time - 0.75hrs

H20 Hygiene Kit

PN: 2100003

Tubing -Clear PVC -6mm x 9mm

PN: 1029037

**UV Filter Kit** 

PN: 2100047

Tubing – 8mm x 2mm

PN: 1029012

Water Filter Microplastics