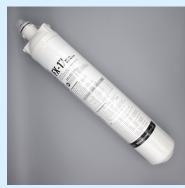

l> <li>Bottle Dispense Area</li> <li>Floor</li> <li>Door</li> <li>Waste bucket</li> <li>Using a microfibre cloth &amp; sanitising spray:</li> <li>Hover Select Buttons</li> <li>Digital Screen</li> </ul> |



### **Safety Checks:**

- PAT test machine Insulation & Earth Bond only
- Check Mains Lead for damage/do not connect to extension lead
- Check Fuses -correct value and type
- Check Looms connections are free from damage and fully secured

#### **Tools Required**



**PAT Tester** 

Vending Hydrogen peroxide sanitiser Soft Microfibre cloths

Sanitising Spray

Cleaning Cloths

Bucket of warm sanitising water

Estimated Labour Time - 0.75hrs





H20 Hygiene Kit

PN: 2100003



Tubing -Clear PVC -6mm x 9mm

PN: 1029037



**UV Filter Kit** 

PN: 2100047



Tubing – 8mm x 2mm

PN: 1029012



Water Filter Microplastics

PN: 1024023



Water Filter Sediment

PN: 1024024