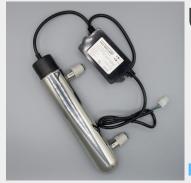

PN: 2100003

Tubing -Clear PVC -6mm x 9mm

PN: 1029037

**UV Filter Kit** 

PN: 2100047

Tubing – 8mm x 2mm

PN: 1029012

Water Filter Microplastics