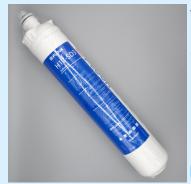

PN: 2100003

Tubing -Clear PVC -6mm x 9mm

PN: 1029037

**UV Filter Kit** 

PN: 2100047

Tubing – 8mm x 2mm

PN: 1029012

Water Filter Microplastics