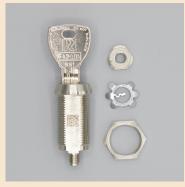

#### Locks & Keys

Lock Door
Programmable
(comes with FA200A Key)

PN: 1021709

Key -AAAOHS

PN: 1034016

Key -FA200A

PN: 1034030

Key -FA101A

PN: 1021699

#### Programmable Lock:

- Lock compatible with Keys AAAOHS / FA2OOA / FA1O1A
- When you purchase a lock from WVS Parts it will come with 1x FA200A as standard
- If you need to order a replacement key we would need to know the current key number to ensure it fits your lock
- We at WVS can re-programme your replacement lock to any of the above key numbers when you order.