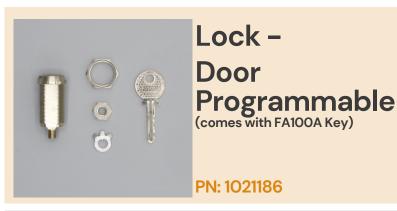

### Programmable Lock:

- Lock compatible with Keys AJ735Q / FA100A
- When you purchase a lock from WVS Parts it will come with 1 x FA100A as standard
- If you need to order a replacement key we would need to know the current key number to ensure it fits your lock
- We at WVS can re-programme your replacement lock to any of the above key numbers when you order.