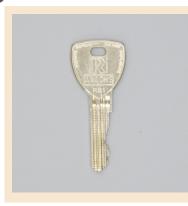

#### Locks & Keys

Lock Door
Programmable
(comes with FA200A Key)

PN: 1021709

Key -AAAOHS

PN: 1034016

Key -FA200A

PN: 1034030

Key -FA101A

#### Programmable Lock:

- Lock compatible with Keys AAAOHS / FA2OOA / FA1O1A
- When you purchase a lock from WVS Parts it will come with 1x FA200A as standard
- If you need to order a replacement key we would need to know the current key number to ensure it fits your lock
- We at WVS can re-programme your replacement lock to any of the above key numbers when you order.