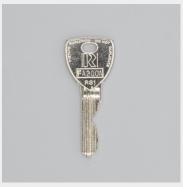

#### Locks & Keys

Lock Door
Programmable
(comes with FA200A Key)

PN: 1021709

Key -AAAOHS

PN: 1034016

Key -FA200A

PN: 1034030

Key -FA101A

#### Programmable Lock:

- Lock compatible with Keys AAAOHS / FA2OOA / FA1O1A
- When you purchase a lock from WVS Parts it will come with 1x FA200A as standard
- If you need to order a replacement key we would need to know the current key number to ensure it fits your lock
- We at WVS can re-programme your replacement lock to any of the above key numbers when you order.